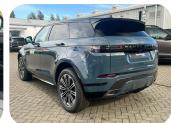

## Land Rover Range Rover Evoque Hatchback

1.5 P270e Dynamic HSE 5dr Auto

£52,997

Year: 2025

Mileage: 10

Colour: Metallic - Tribeca Blue

Gears: Auto

Fuel: Petrol/PHEV