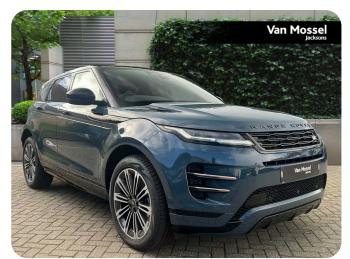

## Land Rover Range Rover Evoque Hatchback

1.5 P270e Dynamic HSE 5dr Auto

£52,997

Year: 2025

Mileage: 10

Colour: Metallic - Tribeca Blue

Gears: Auto

Fuel: Petrol/PHEV