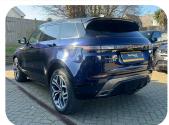

## Land Rover Range Rover Evoque Hatchback

1.5 P300e R-Dynamic SE 5dr Auto

£39,997

Year: 2022

Mileage: 10,925

Colour: Blue

Gears: Auto

Fuel: Petrol/PHEV