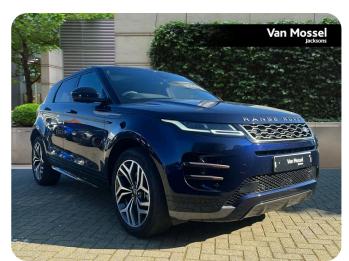

## Land Rover Range Rover Evoque Hatchback

1.5 P300e R-Dynamic SE 5dr Auto

£39,997

Year: 2022

Mileage: 10,925

Colour: Blue

Gears: Auto

Fuel: Petrol/PHEV